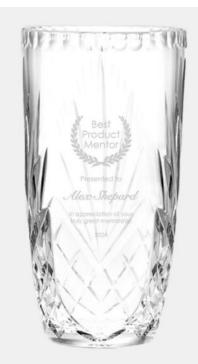

## **Elegant Classic Cut Vase**

Material: Lead-Free Crystal Personalizaiton Method: Sandblast Etch

| Size | SKU    | H x W x D                         | Wt (IBs) | Price    |
|------|--------|-----------------------------------|----------|----------|
| S    | 110691 | 8"x 4-5/8" dia; Base:<br>2-7/8"   | 9.0      | \$159.00 |
| Μ    | 110692 | 10" x 5-3/4" dia; Base:<br>4-1/4" | 15.0     | \$249.00 |
| L    | 110693 | 12" x 5-3/4" dia; Base:<br>4-1/4" | 15.0     | \$309.00 |

## Description

This Elegant Classic Cut Vase is an ideal gift for any corporate promotions, celebration events, or personal gift giving occasions, including Wedding & Anniversary, Valentine's Day, or Birthday, with our free personalization and engraving services.