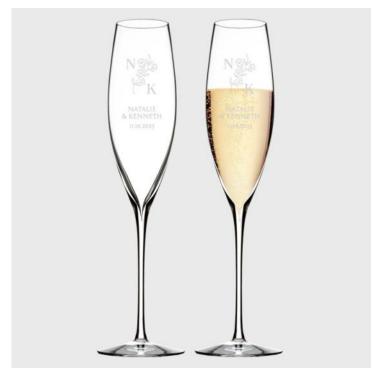

## **Pre-Designed Waterford Elegance Champagne Classic Flute Pair, 8.5oz**

Material: Lead-Free Crystal

Personalizaiton Method: Pre-Designed Art

| Size | SKU      | HxWxD                              | Wt (IBs) | Price    |
|------|----------|------------------------------------|----------|----------|
| Pair | 211165W1 | 10-7/8" x 2-5/8" dia.;<br>Base: 3" | 17.0     | \$130.00 |

## **Description**

This Pre-Designed Waterford Elegance Champagne Classic Flute Pair is an ideal gift for any love and romantic celebration events or personal gift giving occasions, including Valentine's Day, Birthdays, Engagements, Weddings, and Anniversaries, with our free personalization and high-quality engraving services.