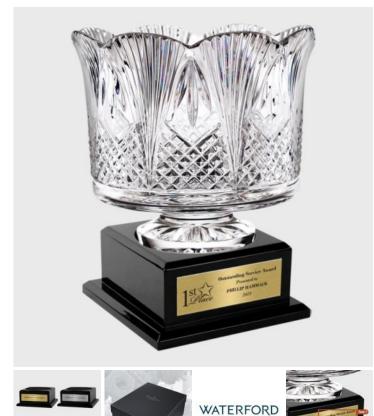

## Waterford Limited Edition Comeragh Footed Bowl w/ Personalized Wood Base

Material: Lead Crystal, Wood

Personalizaiton Method: Laser Engraving

| П | Size | SKU                   | HxWxD                                                         | Wt (IBs) | Price    |
|---|------|-----------------------|---------------------------------------------------------------|----------|----------|
|   | NA   | 211290BG <sub>B</sub> | Bowl: 8-3/4" x 7-1/2";<br>lack Wood Base w/ Gold Plate        | 14.5     | \$690.00 |
|   | NA   | 211290BS              | Bowl: 8-3/4" x 7-1/2" ;<br>Black Wood Base w/ Silver<br>Plate | 14.5     | \$690.00 |
|   | NA   | 211290RG <sub>F</sub> | Bowl: 8-3/4" x 7-1/2" ;<br>Rosewood Base w/ Gold Plate        | 14.5     | \$690.00 |
| ľ | NA   | 211290RS <sub>R</sub> | Bowl: 8-3/4" x 7-1/2" ;<br>cosewood Base w/ Silver Plate      | 14.5     | \$690.00 |

## **Description**

This Waterford Limited Edition Comeragh Footed Bowl w/ Personalized Wood Base is an ideal gift for corporate promotion or celebration event or any personal gift giving occasions, Wedding & Anniversary, Valentine's Day, or Birthday with our free personalization and engraving services.