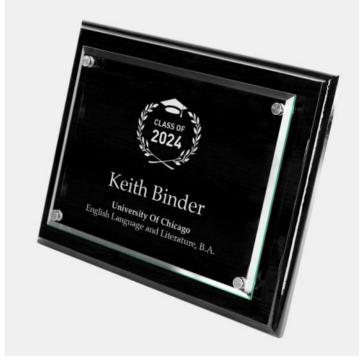

## Pre-Designed Graduation Floating Glass Plate on Gloss Horiz./Verti. Blackwood

Ragiue Jade Glass, Wood

Personalizaiton Method: Pre-Designed Art

| Size         | SKU     | HxWxD                                  | Wt (IBs) | Price   |
|--------------|---------|----------------------------------------|----------|---------|
| <b>NA</b> 16 | 0422GR1 | 9" x 12" x 1-1/4" /<br>Glass: 7" x 10" | 8.0      | \$89.00 |

## **Description**

This Pre-Designed Graduation Floating Glass Plate on Gloss Horiz./Verti. Blackwood Plaque is an ideal gift for graduation, promotion, celebration event or any personal gift giving occasions with our free personalization and engraving services.