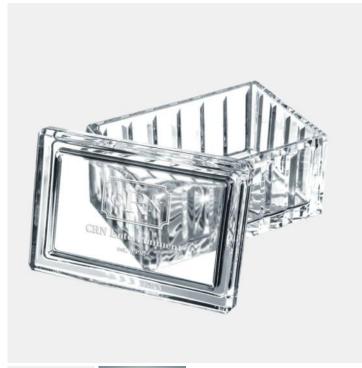

## Majestic Keepsake Box - Rectangle | Hand Cut

Material: Lead Crystal

Personalizaiton Method: Sandblast Etch

| Size | SKU    | H x W x D        | Wt (IBs) | Price    |
|------|--------|------------------|----------|----------|
| NA   | 110291 | 3" x 5" x 3-1/2" | 2.4      | \$109.00 |

## **Description**

This Majestic Keepsake Box is made of 24% Lead Crystal and features a lid with deep cuts. This type of functional keepsake is often given in honor of excellence, recognition for achievements, appreciation or simply as an exquisite home/office decoration. Ideal as a service anniversary executive gift or retirement gift. \*Made in Poland. \*Proposition 65 WARNING: This Product contains Lead and/or Cadmium, chemicals known to the State of California to cause birth defects or other reproductive harm.