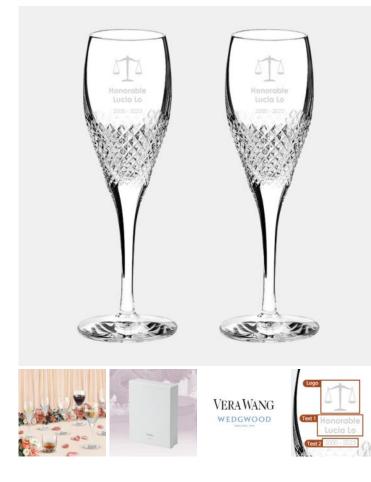

## Vera Wang Diamond Mosaic Flute Pair

Material: Lead Crystal Personalizaiton Method: Sandblast Etch

| Size | SKU    | H x W x D                           | Wt (IBs) | Price    |
|------|--------|-------------------------------------|----------|----------|
| Pair | 211253 | 8-1/8" x 2-1/2"dia;<br>Base: 2-1/2" | 3.0      | \$130.00 |

## Description

This Vera Wang Diamond Mosaic Flute Pair is an ideal gift for corporate promotion or celebration event or any personal gift giving occasions, Wedding & Anniversary, Valentine's Day, or Birthday with our free personalization and engraving services.