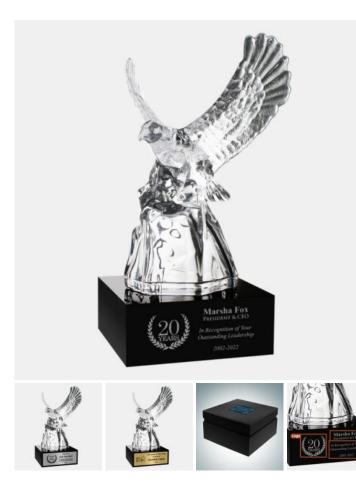

## Spirit Eagle Award - Black Crystal Base

Material: Molten Glass, Optical Crystal Personalization Method: Sandblast Etch

| Size | SKU      | H x W x D                            | Wt (IBs) | Price    |
|------|----------|--------------------------------------|----------|----------|
| NA   | 140232-G | w/ Gold Plate 10-1/4" x<br>5" x 5"   | 20.0     | \$149.00 |
| NA   | 140232-S | w/ Silver Plate 10-1/4"<br>x 5" x 5" | 20.0     | \$149.00 |
| NA   | 140232   | Sandblasted 10-1/4" x 5"<br>x 5"     | 20.0     | \$159.00 |

## Description

When leadership and courage far exceed the norm, honor the recipient with the Spirit Eagle Award. It is sure to send a soaring compliment. It can also be given at any sports championship to recognize excellent performance.