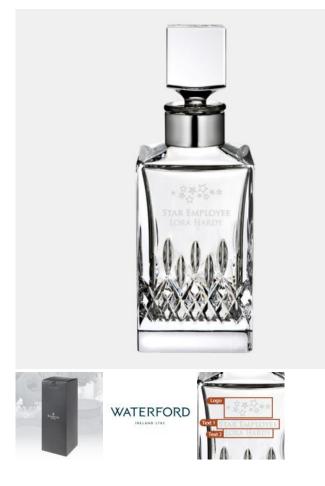

## Waterford Lismore Evolution Decanter, 25.3oz

Material: Lead Crystal Personalizaiton Method: Sandblast Etch

| Size   | SKU    | H x W x D                    | Wt (IBs) | Price    |
|--------|--------|------------------------------|----------|----------|
| 25.3 o | 211230 | 10-1/2" x 3-3/4" x<br>3-3/4" | 6.3      | \$415.00 |

## Description

This Waterford Lismore Evolution Decanter, 25.3oz is an ideal gift for corporate promotion, celebration event, or any personal gift-giving occasions, including Wedding & Anniversary, Valentine's Day, or Birthday with our free engraving and personalization services.