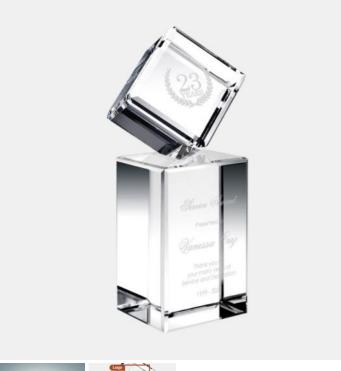

## **Cube on Column Crystal Base**

Material: Optical Crystal

Personalizaiton Method: Sandblast Etch

| Size | SKU    | H x W x D            | Wt (IBs) | Price    |
|------|--------|----------------------|----------|----------|
| NA   | 102521 | 6-3/4" x 3" x 2-1/2" | 5.6      | \$119.00 |

## **Description**

Honor corporate excellence and celebrate milestone achievements with this Cube on Column Crystal Base. Personalize this piece by engraving the recipient name, company logo, and award details such as Years of Service, Retirement, Sales Achievements, and Leadership Recognition with our free high-quality personalization and engraving services.