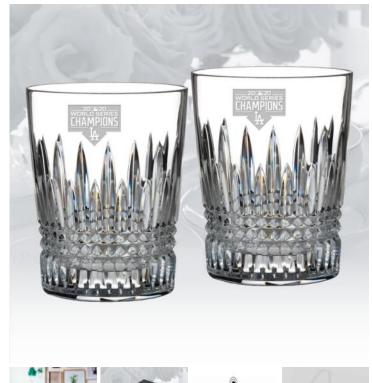

## Pre-etched Waterford LA Dodgers World Series 2020 Champions Lismore Diamond DOFstalair

Personalizaiton Method: Pre-etched

| Size | SKU    | H x W x D                | Wt (IBs) | Price    |
|------|--------|--------------------------|----------|----------|
| Pair | 211151 | 4-1/4" x 3-3/8" x 3-3/8" | 4.5      | \$225.00 |

## **Description**

Limited Edition, MLB World Series 2020 Champions Lismore Diamond DOF. An ideal gift for the Dodger Fan in your life. This baseball collectible makes the perfect birthday, celebratory and holiday gift!