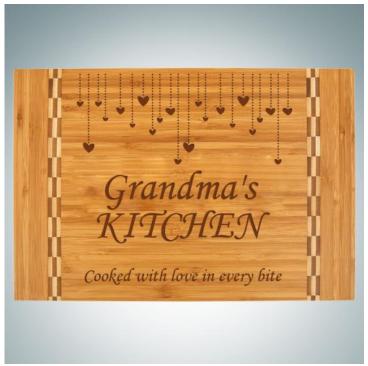

## Pre-Designed Hanging Hearts Bamboo Cutting Board with Butcher Block Inlay

Material: Wood

Personalizaiton Method: Pre-Designed Art

| Size | SKU     | HxWxD                        | Wt (IBs) | Price   |
|------|---------|------------------------------|----------|---------|
| NA   | 160370A | 10-1/8 " x 15-1/8" x<br>1/2" | 3.1      | \$39.00 |

## **Description**

This Pre-Designed Hanging Hearts Bamboo Cutting Board with Butcher Block Inlay makes the perfect appreciation gift. With our Free Engraving service personalize this gift with a special message or the recipient's and make it the perfect gift to be given on Birthdays, Anniversaries, Mother's Day or any special occasion.