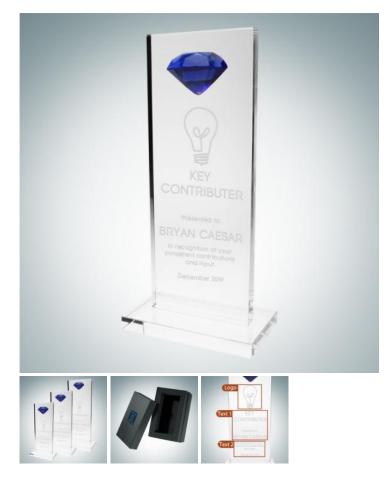

## **Tower Award with Blue Diamond Accent**

Material: Optical Crystal Personalizaiton Method: Sandblast Etch

| Size | SKU    | H x W x D                | Wt (IBs) | Price   |
|------|--------|--------------------------|----------|---------|
| S    | 102791 | 8-1/2" x 4" x 2-1/4"     | 3.0      | \$79.00 |
| Μ    | 102792 | 9-1/2" x 4-1/2" x 2-1/2" | 4.0      | \$89.00 |
| L    | 102793 | 10-1/2" x 5" x 2-3/4"    | 5.0      | \$99.00 |

## Description

Recognize excellence or a milestone achievement in your group or office by giving this Tower Award with Blue Diamond Accent. Customize this plaque by engraving a name, company logo, or personal message.