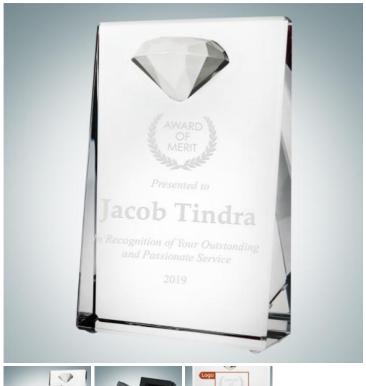

## **Vertical Rectangle Plaque with Diamond Accent**

Material: Optical Crystal

Personalizaiton Method: Sandblast Etch

| Size | SKU    | H x W x D            | Wt (IBs) | Price    |
|------|--------|----------------------|----------|----------|
| S    | 102751 | 5" x 3-1/4" x 1-1/8" | 2.0      | \$79.00  |
| M    | 102752 | 6" x 4" x 1-3/8"     | 2.9      | \$89.00  |
| L    | 102753 | 7" x 5" x 1-1/2"     | 4.4      | \$109.00 |

## **Description**

This Vertical Rectangle Plaque with Diamond Accent features a sleek and polished wedge surface offering many options for personalization. It is given in recognition for outstanding performance and hard work.