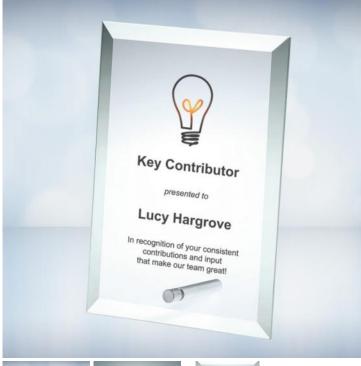

## **Color Imprinted Jade Beveled Rectangle Vertical Glass with Silver Pin**

Material: Jade Glass, Metal

Personalizaiton Method: Color Imprint

| Size | SKU     | H x W x D       | Wt (IBs) | Price   |
|------|---------|-----------------|----------|---------|
| S    | 120141C | 7" x 5" x 1/8"  | 4.0      | \$45.00 |
| M    | 120142C | 8" x 6" x 1/8"  | 4.0      | \$55.00 |
| L    | 120143C | 10" x 7" x 1/8" | 4.0      | \$65.00 |

## **Description**

This fine collection is hand polished and beveled to achieve the finest quality obtainable and offers a large imprint area for your message to the recipient. Give this award to recognize leadership and dedication. Personalize this award using our free color imprinting service.