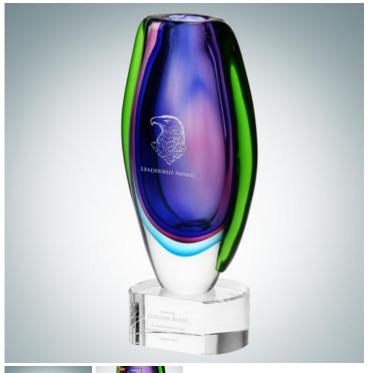

## Art Glass Deep Blue Sea Bud Vase with Optical Crystal Base

Material: Mouth Blown Glass

Personalizaiton Method: Sandblast Etch

| Size | SKU    | H x W x D                    | Wt (IBs) | Price    |
|------|--------|------------------------------|----------|----------|
| NA   | 170063 | 10-1/4" x 4-5/8" x<br>2-1/2" | 8.0      | \$169.00 |

## **Description**

This Mouth-Blown Art Glass Deep Blue Sea Bud Vase is Truly a Work of Art. Its Blue and Green Hues are Stunning as the Light Shines Through. With a Logo and Verbiage Engraved, it is a Truly Unique Award for any Recognition Occasions and can also be a Decorative Piece for any Home or Office. An Optical Crystal Base is attached for Additional Personalization, making it ideal for any Recognition Occasion. \*Minor bubbles, flaw lines or size/shape/color variation between each piece are considered acceptable due to the nature of the mouth blown manufacturing process. \*Dimensional weight indicated on the item chart will be applied for the shipping charge calculation.