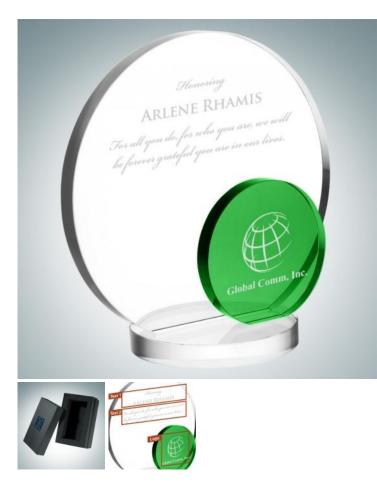

## **Green Eclipse Award**

Material: Optical Crystal Personalizaiton Method: Sandblast Etch

| Size | SKU    | H x W x D                | Wt (IBs) | Price   |
|------|--------|--------------------------|----------|---------|
| NA   | 102351 | 6-1/4" x 6-1/4" x 3-1/2" | 5.0      | \$89.00 |

## Description

Give this Optical Crystal Green Eclipse Award. to those who are an all around performer. Recognize those who display excellent achievements and hard work day to day. \*The engraving shown on the multiple locations incurs additional location engraving charge (per piece): \$10.00(G) per location.