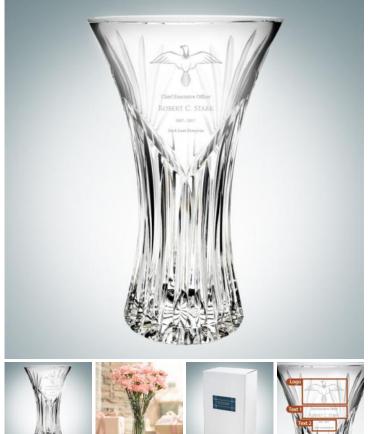

## **Oasis Vase | Hand Cut**

Material: Lead Crystal

Personalizaiton Method: Sandblast Etch

| Size | SKU    | H x W x D                                     | Wt (IBs) | Price    |
|------|--------|-----------------------------------------------|----------|----------|
| S    | 110521 | 7-1/2" x 4-1/2" x<br>4-1/2", Base 2-1/4" Dia. | 3.5      | \$109.00 |
| L    | 110522 | 9" x 5-1/4" x 5-1/4",<br>Base 3-1/4" Dia.     | 7.0      | \$129.00 |

## **Description**

This Oasis Vase is an ideal gift for corporate celebration recognition events, retirements, employee service awards, or any personal gift giving occasions including Weddings, Anniversaries, and Birthdays. \*Proposition 65 Warning: This product contains Lead and/ or Cadmium, chemicals known to the State of California to cause cancer, birth defects, or other reproductive harm.