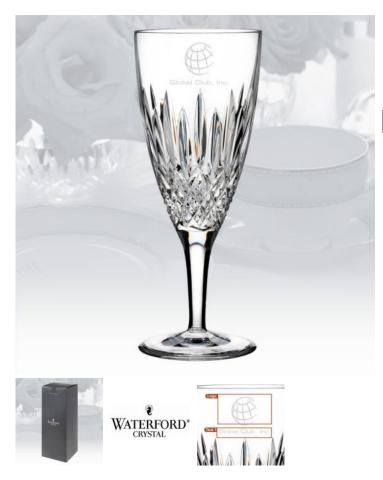

## Monique Lhuillier Waterford Arianne Iced Beverage

Material: Lead Crystal Personalizaiton Method: Sandblast Etch

| Size   | SKU    | H x W x D        | Wt (IBs) | Price                                |
|--------|--------|------------------|----------|--------------------------------------|
| Single | 210745 | 8" x 3-1/2" x 3" | 2.0      | <del>\$60.00</del><br><b>\$51.00</b> |

## Description

This Monique Lhuillier Waterford Arianne Iced Beverage is an ideal gift for corporate promotion or celebration event or any personal gift giving occasions, Wedding & Anniversary, Valentine's Day, or Birthday with our Free engraving service for Personalization.