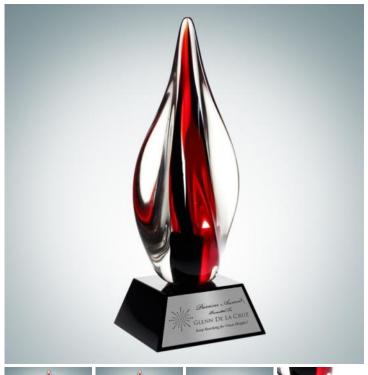

## **Art Glass Red Contemporary Award with Black Crystal Base**

Material: Mouth Blown Glass, Optical Crystal Personalizaiton Method: Sandblast Etch

| Size | SKU      | H x W x D                                   | Wt (IBs) | Price    |
|------|----------|---------------------------------------------|----------|----------|
| NA   | 170141-G | w/Gold Plate 11-3/4" x<br>4-3/8" x 4-3/8"   | 13.0     | \$129.00 |
| NA   | 170141-S | w/Silver Plate 11-3/4" x<br>4-3/8" x 4-3/8" | 13.0     | \$129.00 |
| NA   | 170141   | Sandblasted 11-3/4" x<br>4-3/8" x 4-3/8"    | 13.0     | \$139.00 |

## **Description**

This Contemporary Art Piece Plays with Two Dominant Colors, Black and Red, to Evoke Stirring Emotions. Although the Colors are Dark, this Piece Absolutely Glows Under the Light - Great to Enhance Any Office or Home. With a Logo and Verbiage Engraved on the Black Base, It's Truly a Unique Award, Ideal for any Recognition Occasion. \*Minor bubbles, flaw lines or size/shape/color variation between each piece are considered acceptable due to the nature of the mouth blown manufacturing process.