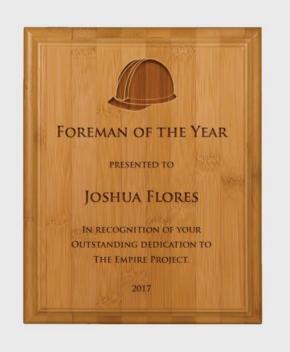

## Genuine Bamboo Horiz./Verti. Plaque

Material: Wood

Personalizaiton Method: Laser Engraving

| Size | SKU    | H x W x D       | Wt (IBs) | Price   |
|------|--------|-----------------|----------|---------|
| S    | 160231 | 9" x 7" x 3/4"  | 1.2      | \$39.00 |
| M    | 160232 | 10" x 8" x 3/4" | 1.6      | \$49.00 |
| L    | 160233 | 12" x 9" x 3/4" | 2.3      | \$59.00 |

## **Description**

Recognize excellence or a milestone achievement in your group or office by giving this Genuine Bamboo Wood Plaque with Double Roll Beveled Edge, available in three graduated sizes; vertical or horizontal wall hanging. \*Keyholed on back for horizontal or vertical hanging \*Ecological Info: Bamboo is a certified renewable resource.