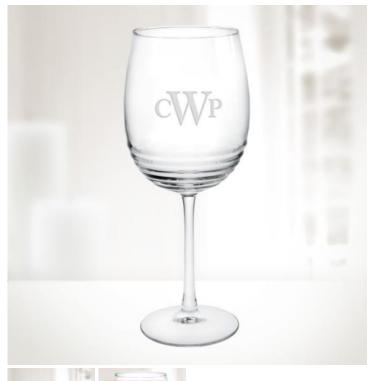

## **Eminence Alto Goblet, 12oz**

Material: Molten Glass

Personalizaiton Method: Sandblast Etch

| Size   | SKU    | H x W x D                           | Wt (IBs) | Price   |
|--------|--------|-------------------------------------|----------|---------|
| Single | 180420 | 7-1/4" x 3-1/8"dia;<br>Base: 2-5/8" | 3.0      | \$25.00 |

## **Description**

Enjoy your favorite bottle of wine in this elegant Eminence Alto 12 oz Goblet. This festive, quality crafted wine glass is truly a lasting and memorable keepsake that will last a lifetime. It is perfect to give as a wedding gift or any special event. \*No Lead Content; Dishwasher Safe; Made in USA