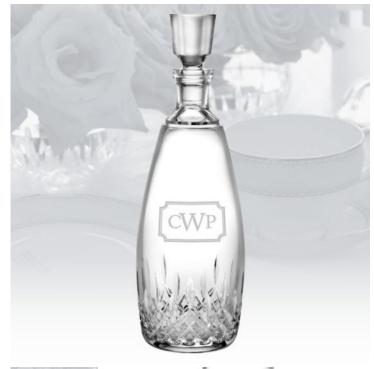

## **Waterford Lismore Essence Decanter**, **36oz**

Material: Lead Crystal

Personalizaiton Method: Sandblast Etch

| Size | SKU    | H x W x D                    | Wt (IBs) | Price    |
|------|--------|------------------------------|----------|----------|
| 36oz | 210150 | 12-1/2" x 3-3/4" x<br>3-3/4" | 7.0      | \$415.00 |

## Description

Whether you enjoy your whiskey neat or on the rocks, this Waterford Lismore Essence Crystal Decanter give your drink a distinguished taste. You can engrave the decanter with initials, company logo or artwork making it ideal for a company celebration gift or simply a personalized gift for friends and family. Use our Free Standard Personalization service to create a one-of-a-kind look for each whiskey glass today!