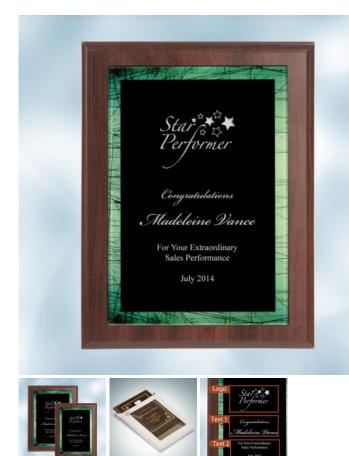

## Cherrywood Horiz./Verti. Plaque - Green Galaxy Acrylic Plate

Material: Acrylic, Wood Personalizaiton Method: Laser Engraving

| Size | SKU    | H x W x D                           | Wt (IBs) | Price   |
|------|--------|-------------------------------------|----------|---------|
| S    | 200131 | 10" x 8" x 7/8" / Plate<br>8" x 6"  | 4.5      | \$69.00 |
| L    | 200132 | 12" x 9" x 7/8" / Plate<br>10" x 7" | 4.5      | \$89.00 |

## Description

Recognize excellence or a milestone achievement in your group or office by giving this Green Galaxy Acrylic Cherrywood Plaque, available in two graduated sizes. This plaque features a Black Acrylic plate with Green border attached on a High Gloss Cherry Wood plaque. The combination of these two materials create a unique and contemporary award perfect for any employee recognition or achievement occasion.