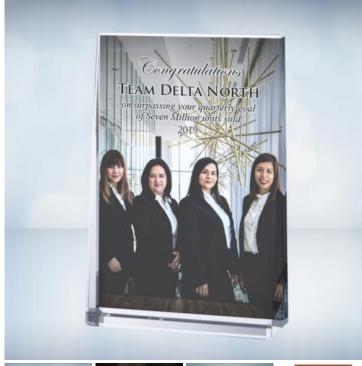

## **Color Photo Imprinted Vertical Rectangle Plaque**

Material: Optical Crystal

Personalizaiton Method: Color Photo Imprint

| Size | SKU     | HxWxD                | Wt (IBs) | Price    |
|------|---------|----------------------|----------|----------|
| S    | 100901D | 5" x 3-1/2" x 1-1/8" | 2.0      | \$79.00  |
| M    | 100902D | 6" x 4" x 1-3/8"     | 3.0      | \$89.00  |
| L    | 100903D | 7" x 5" x 1-1/2"     | 4.3      | \$109.00 |

## **Description**

This Color Photo Imprinted Optical Crystal Vertical Rectangle Plaque features a sleek and polished wedge surface offering many options for personalization. With the full color photo image imprinted, it is ideal for a wedding invitation plaque or anniversary gift. Personalize this plaque using our free color imprinting service.