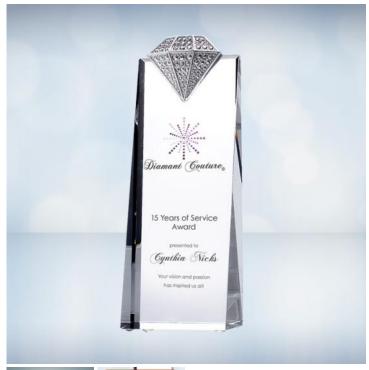

## **Color Imprinted Luxury Diamond Tower**

Material: Optical Crystal, Metal

Personalizaiton Method: Color Imprint

| Size | SKU     | HxWxD                 | Wt (IBs) | Price    |
|------|---------|-----------------------|----------|----------|
| S    | 100491C | 8-1/4" x 2-3/4" x 2"  | 3.5      | \$105.00 |
| M    | 100492C | 9-1/4" x 2-3/4" x 2"  | 3.8      | \$125.00 |
| L    | 100493C | 10-1/4" x 2-3/4" x 2" | 4.1      | \$135.00 |

## **Description**

Diamonds are known for its unbreakable, hard quality and shine. Give this award to those who are hard-working and shine from the rest. Personalize this award using our free color imprinting service to show your appreciation. Perfect for corporate promotions.