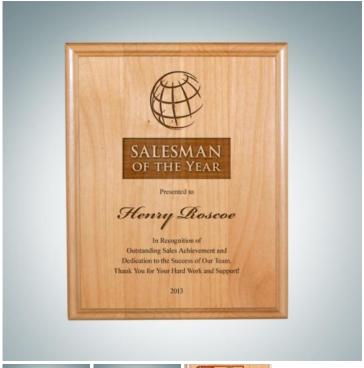

## **Description**

Recognize excellence or a milestone achievement in your group or office by giving this Genuine Red Alder Plaque. Customize this plaque by engraving a name, company logo, or personal message directly onto the wood. \*The engraving shows in darker brown with color variation due to the nature of wood pattern. Wood Plaque: Genuine Walnut Engraving Method: Laser Engraved on Wood Production Time: 2-3 business days after artwork approval for less than 20pcs