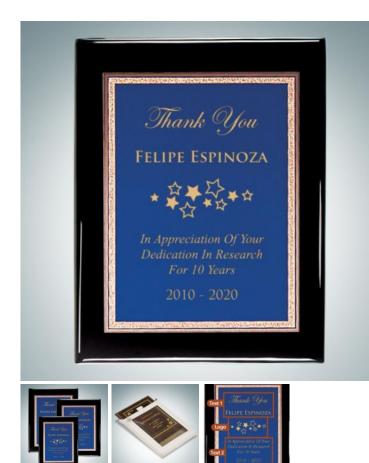

## Blue Victory Plate on Gloss Blackwood Plaque

Material: Wood, Metal Personalizaiton Method: Laser Engraving

| Size | SKU    | H x W x D                            | Wt (IBs) | Price   |
|------|--------|--------------------------------------|----------|---------|
| S    | 160151 | 9" x 7" x 3/4" / Plate:<br>7" x 5"   | 3.5      | \$69.00 |
| Μ    | 160152 | 10" x 8" x 3/4" / Plate:<br>8" x 6"  | 4.0      | \$89.00 |
| L    | 160153 | 12" x 9" x 3/4" / Plate:<br>10" x 7" | 4.5      | \$99.00 |

## Description

Recognize excellence or a milestone achievement in your group or office by giving this Blackwood Piano Finish Royal Wall Plaque, available in three graduated sizes; vertical or horizontal wall hanging. Customize this plaque by engraving a name, company logo, or personal message on the Blue Brass Plate. Wood Plaque: Blackwood Piano Finish Plate: Blue/Gold Brass Plated Steel Engraving Method/ Color: Laser Engraved in Gold Production Time: 2-3 business days after artwork approval for less than 10pcs