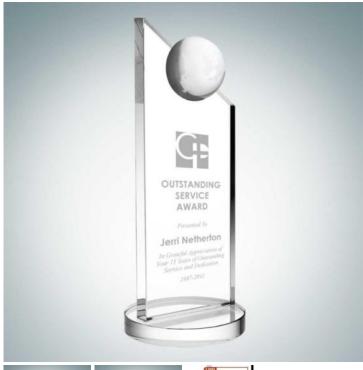

## **Apex Globe Award**

Material: Optical Crystal

Personalizaiton Method: Sandblast Etch

| Size | SKU    | H x W x D                | Wt (IBs) | Price   |
|------|--------|--------------------------|----------|---------|
| S    | 102291 | 7" x 3-3/8" x 3-3/8"     | 3.0      | \$69.00 |
| M    | 102292 | 8-3/8" x 3-3/8" x 3-3/8" | 3.0      | \$89.00 |
| L    | 102293 | 10" x 4" x 4"            | 3.0      | \$99.00 |

## **Description**

The Optical Crystal Apex Globe Award available in three sizes and is sure to capture the moment at your upcoming recognition event. With a slanted peak reaching for the sky, this award commemorates the apex of professional dedication for those that want to change the world.