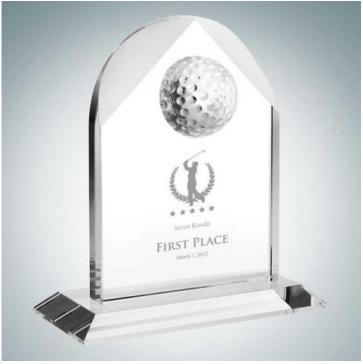

## **Distinguished Golf Arch**

Material: Optical Crystal

Personalizaiton Method: Sandblast Etch

| Size | SKU    | HxWxD                    | Wt (IBs) | Price    |
|------|--------|--------------------------|----------|----------|
| S    | 102171 | 7-1/2" x 5-1/2" x 2-1/2" | 4.5      | \$109.00 |
| M    | 102172 | 8-1/2" x 5-1/2" x 2-1/2" | 4.7      | \$119.00 |
| L    | 102173 | 9-1/2" x 5-1/2" x 2-1/2" | 5.2      | \$129.00 |

## **Description**

Recognize excellence or a milestone achievement in your group or office by giving this Optical Crystal Distinguished Golf Arch Award. Customize it by engraving a name, company logo, or personal message using our free personalization service!