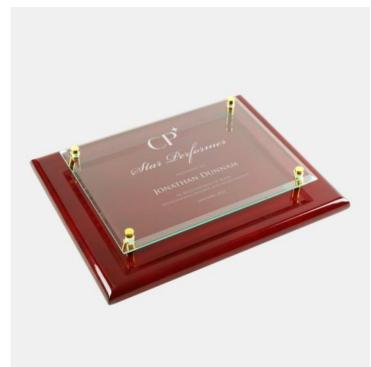

## Floating Glass Plate on Premium Piano Finished Horiz./Verti. Rosewood Plaque

Material: Clear Glass, Wood

Personalizaiton Method: Laser Engraving

| Size | SKU    | HxWxD                                           | Wt (IBs) | Price    |
|------|--------|-------------------------------------------------|----------|----------|
| S    | 160011 | 8" x 10" x 1-1/4" /<br>Glass: 6" x 8"           | 4.0      | \$109.00 |
| M    | 160012 | 9" x 12" x 1-1/4" /<br>Glass: 7" x 10"          | 8.0      | \$129.00 |
| L    | 160013 | 10-1/2" x 13" x 1-1/4" /<br>Glass: 8-1/2" x 11" | 8.0      | \$139.00 |

## **Description**

Recognize excellence or a milestone achievement in your group or office by giving this Premium Solid Rosewood Piano Finish Wall Plaque. Perfect award to recognize leadership, hard work, and utmost dedication throughout the years. Customize this plaque by engraving a name, company logo, or personal message on the clear glass plate. This plaque can be hung vertically, horizontally, or displayed on a desktop with the u-shaped stand included. Plaque: Solid Rosewood Piano Finished, 3/8" Thick Plate: 3/16" Thick, Clear Glass Engraving Method: Laser